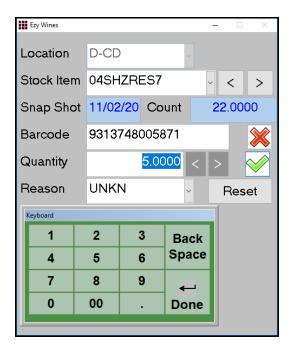

andard payslip details will be preloaded.

If standard payslips have not been setup, the top-up addition will need to be manually calculated and recorded using the Payroll Operations, Manual Payslips option for each pay run.

Run the Payroll Operations, Single Touch Payroll Generate option as per normal.

### Sales

#### **Woo Commerce Integration**

WOOCOMMERCE has been added to the system parameter "*M/Order: WEB, Auto Debtor Import Format*" options.



#### Wine Depot & GTS Freight Integration

Wine Depot & GTS been added to the Format scroll list options.



#### Cellar Door PDA Stock-Take

A device such as a tablet or PDA can be utilised to do a stock-take at cellar door.

If the same stock item appears more than once within the same location, the quantities will now be accumulated.



**Note:** The Stock-Take Snapshot option would need to have been run first.

#### Benefit

• Auto process sales made on this eCommerce platform.

#### Sales Administration Import WEB Debtor/Order/Pack

#### Benefit

• Provide GTS warehouse with sales to be processed.

# Sales Administration **Export Sales Dockets**

#### Benefit

• Ability to accumulate quantity when same stock item appears in the same location multiple times.

#### EzyPDA

On scanning a stock item for the first time, the current STOH is displayed. If it's incorrect or you simply want to start with zero, click the [Reset] button.

In the example shown, I have already scanned this stock item with 22 bottles and now wanting to *add* another 5 bottles, bringing the total to 27.

| Location   | D-CD          |