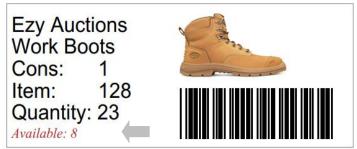

## Item Label Available Quantity

'Item Quantity Available' field has been added to the Stationery Designer 'Labels (Consignment Item)'.

It is the quantity not lotted.

### **Item Label Available Quantity**

'Item Quantity Available' field has been added to the Stationery Designer 'Labels (Consignment Item)'.

It is the quantity not lotted.

#### Benefit

• Easily check quantity yet to be lotted.

Auction Pre Sales Item Labels Print