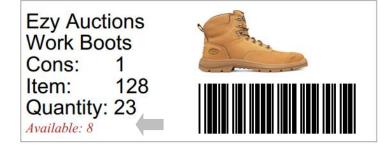

### **Item Label Available Quantity**

'Item Quantity Available' field has been added to the Stationery Designer 'Labels (Consignment Item)'.

It is the quantity not lotted.