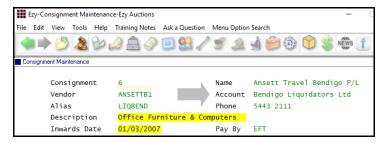

### **Consignment Vendor Contact**

Vendor name, phone and payment method is now displayed when inserting or modifying a consignment.

#### **Consignment Vendor Contact**

Vendor name, phone and payment method is now displayed when inserting or modifying a consignment.