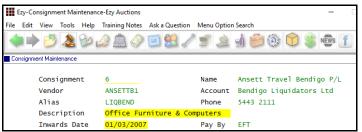

### **Consignment Vendor Contact**

Vendor name, phone and payment method is now displayed when inserting or modifying a consignment.

#### **Consignment Vendor Contact**

Vendor name, phone and payment method is now displayed when inserting or modifying a consignment.