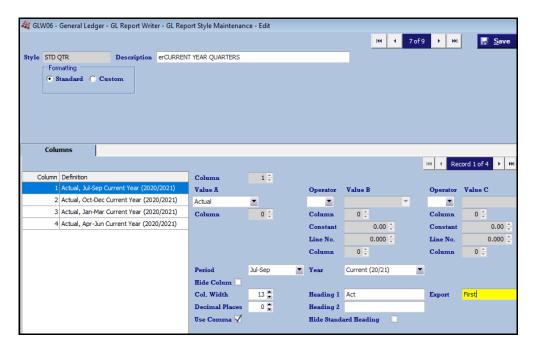

## **Payroll**

#### **JobMaker**

New employees since 7th of October 2020 can be flagged for JobMaker.

#### Benefit

• Manage JobMaker.

Payroll Reference
Employees
Payroll Operations
Single Touch Payroll Generate