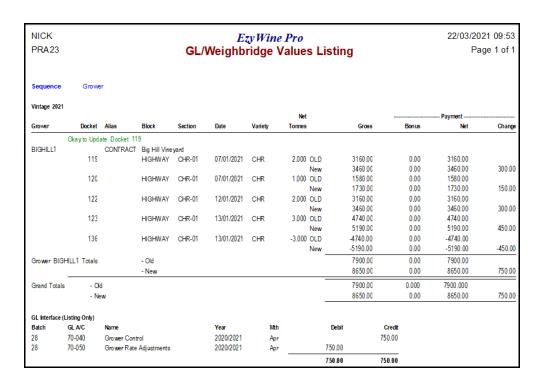

#### **Grower Payment Changes To Impact GL**

New menu option.

It is strongly recommended that you *view* the impact on the general ledger module before updating.

#### Benefit

 Ensure that any changes to grower payments is also reflected in the general ledger module.

# Vintage Administration GL/Weighbridge Values Update