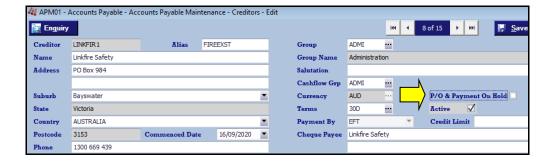

#### **Creditor Invoice Payment On Hold**

#### Acc/Pay: Inv/Adj, Prompt for On Hold

New system parameter determines whether 'On Hold' prompt is displayed, allowing entries to be flagged as not to be paid.

'P/O & Payment On Hold' prompt has been added to the Creditor profile and 'Payment On Hold' has been added to the A/P Invoice & Adjust. Entry and Creditor Manual Payment Entry options.

#### Benefit

- Save a lot of time
- Specify invoices not to be paid
- Quicker to load payment amount.

Accounts Payable Maintenance
Creditors

A/P Invoices & Adjustments

A/P Invoice & Adjust. Entry

A/P Invoice & Adjust. Listing