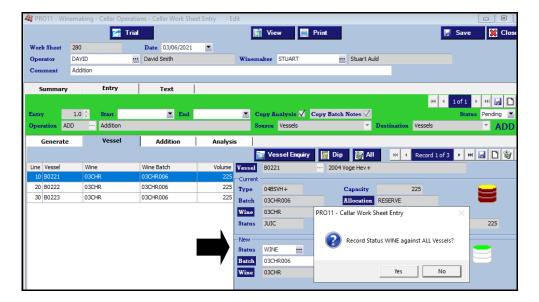

## **Change Status To Apply To All Vessels**

On changing the New Status, prompt will be displayed allowing you to apply the specified status against all the vessels.

## Benefit

Quicker & easier.

Cellar Operations
Cellar Work Sheet Entry

May 2021 Pro Newsletter 22 of 23