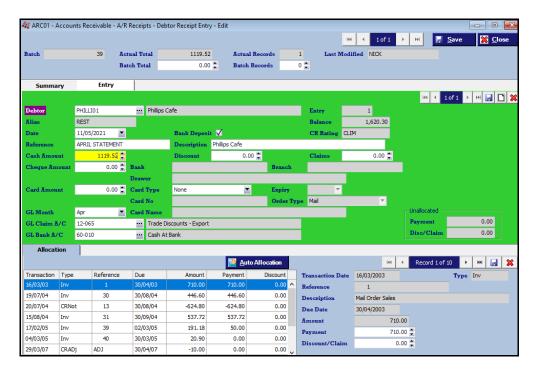

#### **Debtor Receipt Entry Auto Allocation**

[Auto Allocation] button has been added.

The amount recorded will be auto allocated against entries up-to that amount.

#### Benefit

• Save a huge amount of time!

A/R Receipts **Debtor Receipt Entry** 