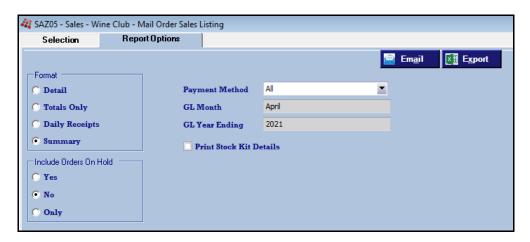

## **Mail Order Sales Listing Summary Format**

'Summary' has been added to the Format options.

#### Benefit

• Can be utilised to make bank reconciliation quicker and easier.

Wine Club
Mail Order Sales Listing