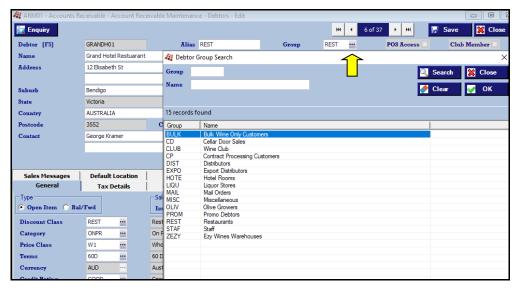

When editing reference data such as Debtors, if the group is not modified, the search will display *all* the groups rather than just the group already recorded, ensuring that the user is aware of all the available groups.

#### **Search Dialogue Box To Always Show All Results**

'Search To Show All Results' has been added to the Personalise, Entry Settings.

When editing, if data (such as Debtor Group) is not modified, the search will always display ALL the records rather than just the record already recorded.