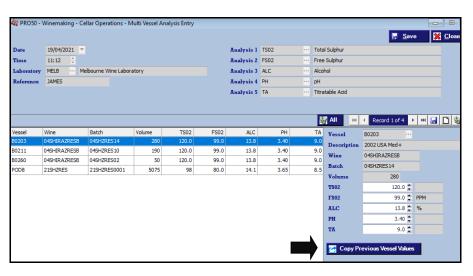

## **Multi Vessel Analysis Entry Copy Previous**

[Copy Previous Vessel Values] button has been added.

## Benefit

• Save time and reduce errors.

Cellar Operations Multi Vessel Analysis Entry

May 2021 Pro Newsletter 21 of 23