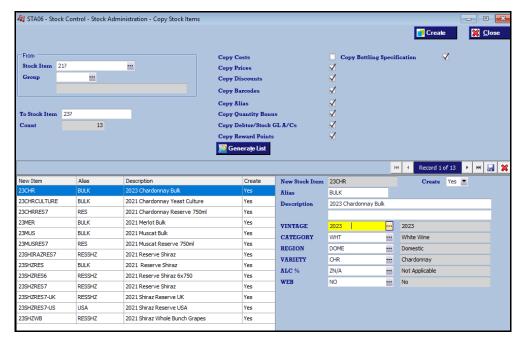

## **Stock Control**

## **Copy Stock Item Change Additional Groups**

On changing an additional stock group value, a prompt to change all stock items is now displayed.

#### Benefit

• Save time.

Stock Administration Copy Stock Items