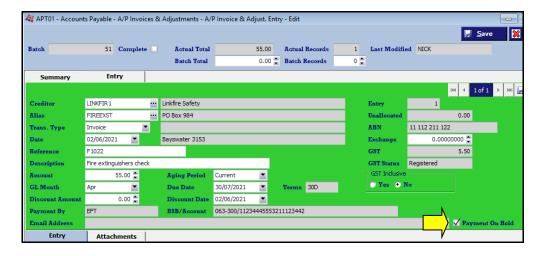

#### **Creditor Invoice Payment On Hold**

#### Acc/Pay: Inv/Adj, Prompt for On Hold

New system parameter determines whether 'On Hold' prompt is displayed, allowing entries to be flagged as not to be paid.

'P/O & Payment On Hold' prompt has been added to the Creditor profile and 'Payment On Hold' has been added to the A/P Invoice & Adjust. Entry and Creditor Manual Payment Entry options.

#### Benefit

- Save a lot of time
- Specify invoices not to be paid
- Quicker to load payment amount.

Accounts Payable Maintenance
Creditors

A/P Invoices & Adjustments

A/P Invoice & Adjust. Entry

A/P Invoice & Adjust. Listing

A/P Invoice & Adjust. Update

A/P Payments

Creditor Payment Generation

Creditor Payment Maintenance

Creditor Manual Payment Entry

**Double click** on transaction to toggle between paying and not paying it.