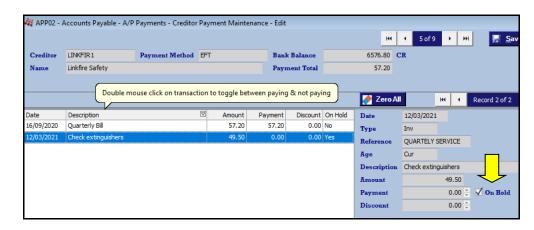

#### **Double Click Entries To Be Paid**

Use the mouse button to flag entries to be paid.

#### Benefit

• Save a lot of time.

A/P Payments Creditor Payment Maintenance

A/P Invoice & Adjust. Update

A/P Payments

Creditor Payment Generation

Creditor Payment Maintenance

Creditor Manual Payment Entry

**Double click** on transaction to toggle between paying and not paying it.