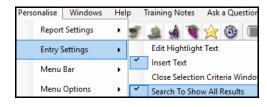

#### **Search Dialogue Box To Always Show All Results**

'Search To Show All Results' has been added to the Personalise, Entry Settings.

When editing, if data (such as Debtor Group) is not modified, the search will always display ALL the records rather than just the record already recorded.