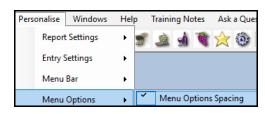

#### **Menu Option Spacing**

'Menu Options Spacing' has been added to the Personalise tab. When ticked the menu options are further apart making it easier to read.