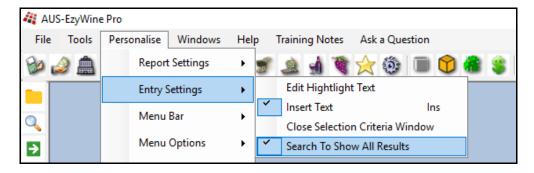

#### **Search Dialogue Box To Always Show All Results**

'Search To Show All Results' has been added to the Personalise, Entry Settings.

When editing, if data (such as Debtor Group) is not modified, the search will always display ALL the records rather than just the record already recorded.