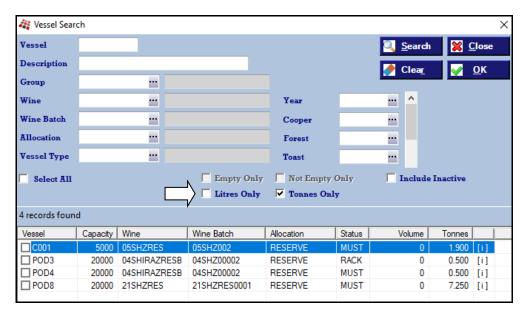

#### **Vessel Search Tonnes & Litres**

[ ] Litres Only and [ ] Tonnes Only prompts have been added to the vessel search dialogue box.

#### Benefit

• Only show vessels with tonnes or litres.

Global