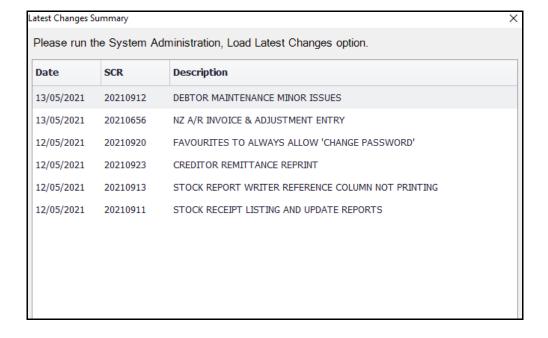

#### **New Program Changes Available Bell**

A *bell* will appear top right of the screen when new changes are available. Click on the bell to list the changes.

The System Administration, Load Latest Changes option will need to be run to load the changes.

Loading latest changes can be scheduled to run periodically.