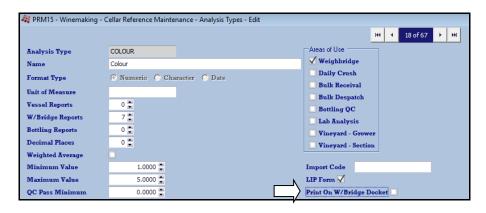

#### **Exclude Analysis From Weighbridge Docket**

'Print On W/Bridge Docket' prompt has been introduced.