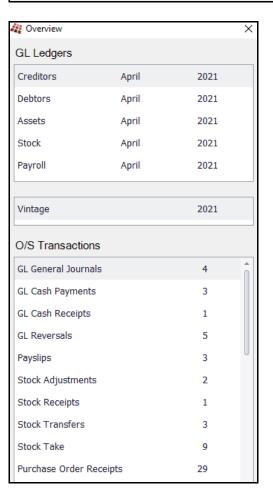

## **Superannuation 10%**

**General: Idle Minutes Log Off** 

**Hotkeys** 

New **Overview** button to highlight outstanding transactions across all modules.

Payroll End Of Year will increase compulsory superannuation from 9.5% to 10% as at 1<sup>st</sup> of July 2021.

#### **New Overview Button**

Transactions displayed will depend on user menu access.