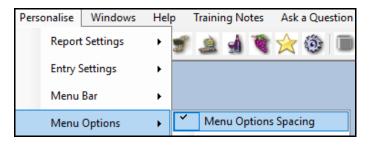

New system parameter to determine when idle login with no menu options open will be logged off so that available resources can be better utilised.

Specify whether extra spacing between menu options is required to make it easier to read.

#### **Menu Option Spacing**

'Menu Options Spacing' has been added to the Personalise tab. When ticked the menu options are further apart making it easier to read.