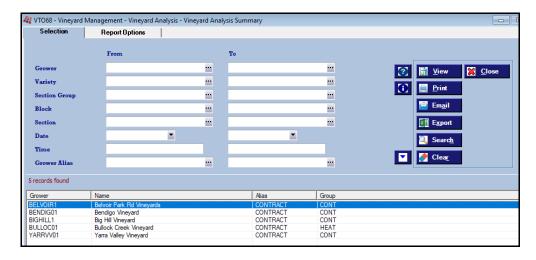

#### **Vineyard Analysis Summary**

New menu option.

#### Benefit

 Report up-to 3 analysis types for specified period.

Vineyard Analysis Vineyard Analysis Summary

| NICK<br>VTO68 |        |         | EzyWine Pro Vineyard Analysis Summary       |         |          |       | 01/06/2021 11:2<br>Page 1 of |        |       |
|---------------|--------|---------|---------------------------------------------|---------|----------|-------|------------------------------|--------|-------|
| Grower        | Block  | Section | Name                                        | Variety |          |       |                              |        |       |
| BELVOIR1      |        |         | Belvoir Park Rd Vineyards                   |         |          |       |                              |        |       |
|               | GOLF   |         | Golf Course Block                           |         |          |       |                              |        |       |
|               |        | MER-01  | Merlot / Golf Course Block                  | MER     |          |       |                              |        |       |
|               |        |         | Comment                                     |         | Date     | Time  | BAUME                        | TA     | PI    |
|               |        |         |                                             |         | 12/11/08 | 14:10 | 8.700                        |        |       |
|               |        |         | Bendigo Vin e yard<br>Calder High way Block |         |          |       |                              |        |       |
|               |        |         | Comment                                     |         | Date     | Time  | BAUME                        | TA     | PI    |
|               |        |         | CHECK END VINES ONLY                        |         | 22/02/05 | 12:46 | 12.000                       |        |       |
| BENDIG01      |        |         | Bendigo Vineyard                            |         |          |       |                              |        |       |
|               | CALDER |         | Calder High way Block                       |         |          |       |                              |        |       |
|               |        | CHR-01  | Chardonnay Section Near Dam                 | CHR     |          |       |                              |        |       |
|               |        |         | Comment                                     |         | Date     | Time  | BAUME                        | TA     | PI    |
|               |        |         | Only row 23 sampled                         |         | 01/06/03 | 08:39 | 6.000                        |        |       |
|               |        |         | Only row 23 sampled                         |         | 01/06/03 | 08:40 |                              | 8.000  | 3.10  |
|               |        |         | Only row 23 sampled                         |         | 01/07/03 | 08:39 | 10.000                       | 8.000  | 3.000 |
|               |        |         | Only row 23 sampled                         |         | 14/08/03 | 08:26 | 12.000                       |        |       |
|               |        |         | Only row 23 sampled                         |         | 14/08/03 | 08:39 |                              | 6.000  | 3.30  |
| BENDIG01      |        |         | Bendigo Vineyard                            |         |          |       |                              |        |       |
|               | CALDER |         | Calder High way Block                       |         |          |       |                              |        |       |
|               |        | MER-01  | Merlot Section By The Dam                   | MER     |          |       |                              |        |       |
|               |        |         | Comment                                     |         | Date     | Time  | BAUME                        | TA     | PI    |
|               |        |         |                                             |         | 02/09/05 | 08:14 |                              | 12.000 | 3.00  |
|               |        |         | Fruit veraison                              |         | 02/09/05 | 13:54 |                              | 8.0    |       |
|               |        |         | Row 12                                      |         | 01/01/08 | 10:30 | 8.200                        | 14.2   | 32    |