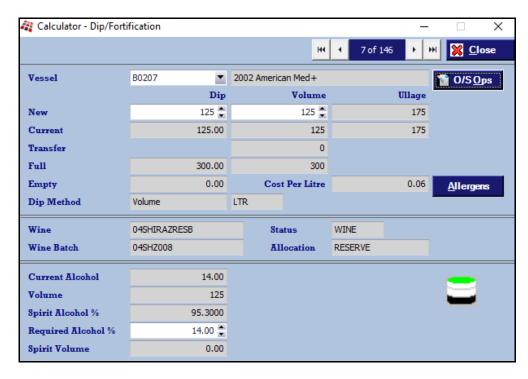

## Dip Calculator O/S Ops & Allergens

[O/S Ops] and [Allergens] buttons have been added.

| Vessel B0207 |            |            |     |       |         |         |          |  |  |
|--------------|------------|------------|-----|-------|---------|---------|----------|--|--|
|              |            |            |     |       |         |         |          |  |  |
| Date         | Start Time | Operation  | No  | Entry | User Id | Status  | Operator |  |  |
| 25/12/2020   |            | Blend To   | 236 | 9.0   | NICK    | Pending | NICKC    |  |  |
| 26/12/2020   |            | Blend To   | 257 | 1.0   | NICK    | Pending | DAVID    |  |  |
| 04/01/2021   |            | Blend From | 263 | 1.0   | NICK    | Started | DAVID    |  |  |

#### Benefit

- Easily check for outstanding operations for the vessel
- Easily check for any allergens.

[F2]

| Vessel B0207               |               |
|----------------------------|---------------|
|                            | <u>C</u> lose |
| Additive Group             | Used          |
| Derived From A GMO         | No            |
| Egg and Egg Products       | No            |
| Fish and Fish Products     | No            |
| Lysozyme                   | No            |
| Milk and Milk Products     | No            |
| Peanuts and Soybeans       | No            |
| Sulphites > 10mg/kg        | Yes           |
| Synthetic Tartaric Acid    | No            |
| Tree Nuts and Sesame Seeds | No            |
|                            |               |