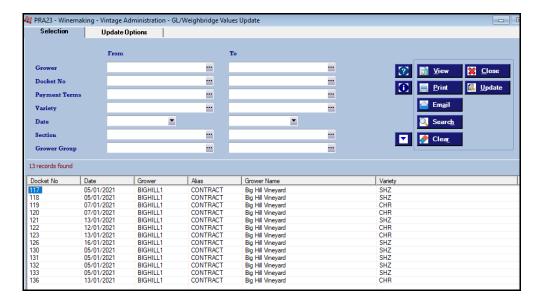

#### **Grower Payment Changes To Impact GL**

New menu option.

It is strongly recommended that you *view* the impact on the general ledger module before updating.

#### Benefit

 Ensure that any changes to grower payments is also reflected in the general ledger module.