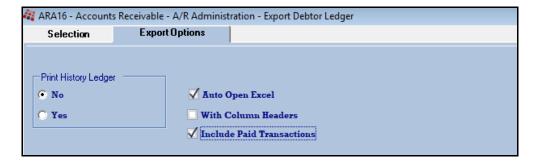

## **Export Debtor Ledger Includes Paid Transactions**

'Include Paid Transactions' prompt has been added to [Export Options] tab.

## Benefit

• Include/exclude paid transactions.

A/R Administration **Export Debtor Ledger** 

May 2021 Pro Newsletter 10 of 23