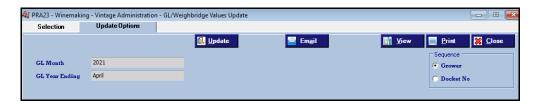

#### **Grower Payment Changes To Impact GL**

New menu option.

It is strongly recommended that you *view* the impact on the general ledger module before updating.

#### Benefit

 Ensure that any changes to grower payments is also reflected in the general ledger module.