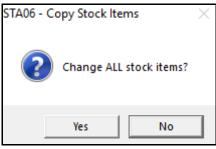

# **General Ledger**

## **Customised GL Reports Export Column Heading**

'Export' prompt has been added to the Columns tab.

#### Benefit

• Customise column headings to be used with MS Excel.

GL Report Writer GL Report Style Maintenance