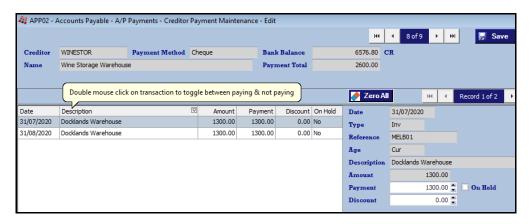

#### **Double Click Entries To Be Paid**

Use the mouse button to flag entries to be paid.

#### Benefit

• Save a lot of time.

A/P Payments Creditor Payment Maintenance

A/P Invoice & Adjust. Update

A/P Payments

Creditor Payment Generation

Creditor Payment Maintenance

Creditor Manual Payment Entry

**Double click** on transaction to toggle between paying and not paying it.