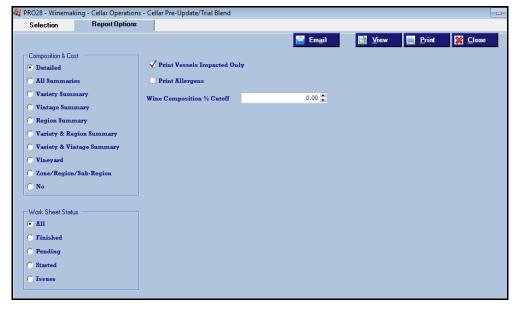

## Cellar Pre-Update/Trial Blend

New menu option.

#### Benefit

 Check impact of cellar work sheet(s) prior to running the Update option.

Cellar Operations
Cellar Pre-Update/Trial Blend