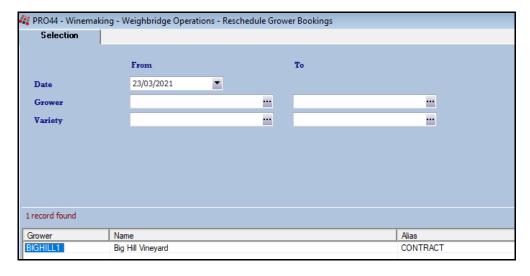

#### **Reschedule Grower Bookings**

New menu option.

## Benefit

• Easily change grower booking date and time.

Weighbridge Operations Reschedule Grower Bookings

Cellar Report Writer Cellar Report Export

May 2021 Pro Newsletter 16 of 23