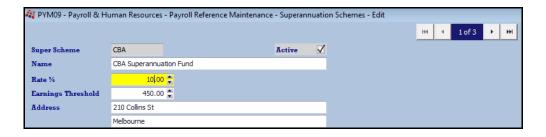

## **Superannuation 10%**

**General: Idle Minutes Log Off** 

**Hotkeys** 

New **Overview** button to highlight outstanding transactions across all modules.

Payroll End Of Year will increase compulsory superannuation from 9.5% to 10% as at 1<sup>st</sup> of July 2021.

## **Superannuation 10%**

The Payroll End Of Year menu option will set the super schemes to 10%.

#### Benefit

• Superannuation compliance.

Payroll Administration
Payroll End Of Year
Export Payment Summary
Export Superannuation
Single Touch Payroll Generation
Payroll Operations Reports
Payment Summary Report
Payment Summary Print