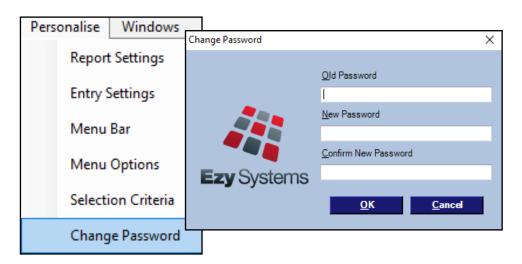

#### **Change Password**

Added to Personalise tab.

#### **Search Dialogue Box To Always Show All Results**

'Search To Show All Results' has been added to the Personalise, Entry Settings.

When editing, if data (such as Debtor Group) is not modified, the search will always display ALL the records rather than just the record already recorded.