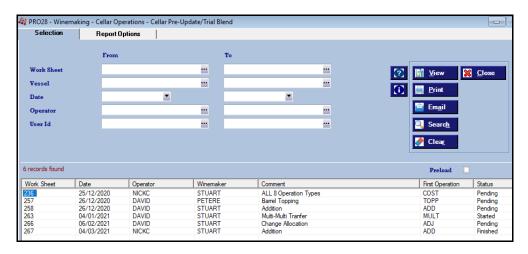

## Cellar Pre-Update/Trial Blend

New menu option.

#### Benefit

 Check impact of cellar work sheet(s) prior to running the Update option.

Cellar Operations
Cellar Pre-Update/Trial Blend