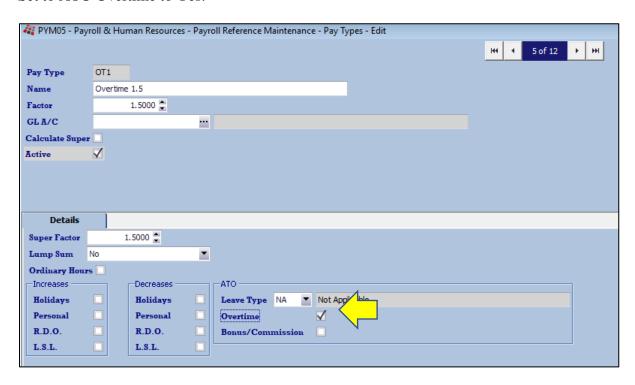

Paid Leave              |  |
| Super Factor Lump Sum Ordinary Hour Increases Holidays Personal | Decreases — Holidays Personal | ATO  Leave Type O  Other Paid Leave  Overtime     |  |

### Lump Sum (new options)

- Non-Term Pay E
- Return To Work.

## **ATO Leave Type**

| Code | A Description               |
|------|-----------------------------|
| С    | Cash out of leave           |
| U    | Unused leave on termination |
| P    | Paid Parental Leave         |
| W    | Workers Compensation        |
| Α    | Ancillary and Defence Leave |
| 0    | Other Paid Leave            |
| NA   | Not Applicable              |
| ×    | 1.                          |



## STP Phase 2 (cont'd)

Pay Types (cont'd)

Payroll Reference Maintenance Pay Types

#### **Overtime**

Set to ATO Overtime to Yes.



#### **Annual Leave Cashed Out**

Set to ATO Leave Type to C.





## STP Phase 2 (cont'd)

### **Additions & Deductions**

Payroll Reference Maintenance Additions & Deductions

#### **Meal Allowance**

| 🥞 PYM06 - P                            | ayroll & Human Resources - Payrol | Reference Maintenance - Additions & Deductions - Edit |     |               |     |          |
|----------------------------------------|-----------------------------------|-------------------------------------------------------|-----|---------------|-----|----------|
|                                        |                                   |                                                       | 144 | <b>4</b> 6 of | 9 + | <b>H</b> |
| Add/Ded                                | MEAL