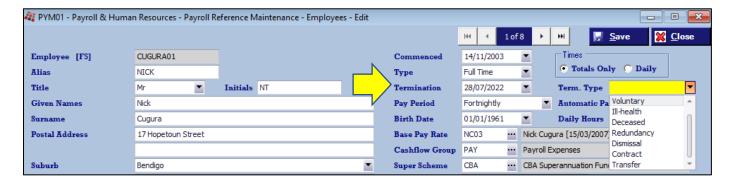

#### Payroll Reference Maintenance Employees

On recording a termination date, you will also need to specify the termination reason.

#### Term Type.

- Voluntary
- Ill-health
- Deceased
- Redundancy
- Dismissal
- Contract
- Transfer.