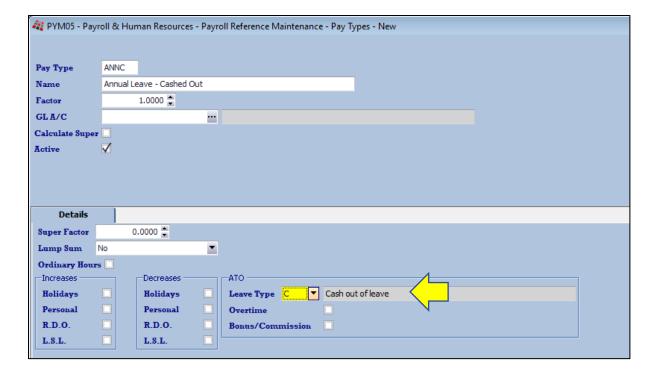

ur Increases Holidays Personal | Decreases — Holidays Personal | ATO  Leave Type O  Other Paid Leave  Overtime     |  |

### Lump Sum (new options)

- Non-Term Pay E
- Return To Work.

## **ATO Leave Type**

| Code | A Description               |
|------|-----------------------------|
| С    | Cash out of leave           |
| U    | Unused leave on termination |
| P    | Paid Parental Leave         |
| W    | Workers Compensation        |
| Α    | Ancillary and Defence Leave |
| 0    | Other Paid Leave            |
| NA   | Not Applicable              |
| ×    | 1.                          |



## STP Phase 2 (cont'd)

Pay Types (cont'd)

Payroll Reference Maintenance Pay Types

#### **Overtime**

Set to ATO Overtime to Yes.



#### **Annual Leave Cashed Out**

Set to ATO Leave Type to C.





## STP Phase 2 (cont'd)

### **Additions & Deductions**

Payroll Reference Maintenance Additions & Deductions

#### **Meal Allowance**

| 🥞 PYM06 - P                            | ayroll & Human Resources - Payrol | Reference Maintenance - Additions & Deductions - Edit |     |               |     |          |
|----------------------------------------|-----------------------------------|-------------------------------------------------------|-----|---------------|-----|----------|
|                                        |                                   |                                                       | 144 | <b>4</b> 6 of | 9 + | <b>H</b> |
| Add/Ded                                | MEAL                              | Active ✓                                              |